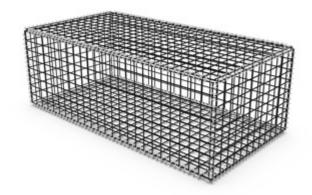

# GABION

# **BENCH**

| Gabion Bench                |                                  |  |
|-----------------------------|----------------------------------|--|
| Panel                       | Elite, Evolution or 2"x2" mesh   |  |
| Elite and Evolution opening | 1.97" x 7-7/8" center to center  |  |
| 2"x2" mesh opening          | 2" center to center              |  |
| Depth                       | 24"                              |  |
| Height                      | 16"                              |  |
| Width                       | 48" or 72"                       |  |
| Elite Finish                | Pre-galvanized and powder coated |  |
| Evolution Finish            | Hot dipped Galvanized            |  |
| 2" x 2" Mesh Finish         | Pre-galvanized & Powder coated   |  |

#### **GABION**

## Bench - Framed