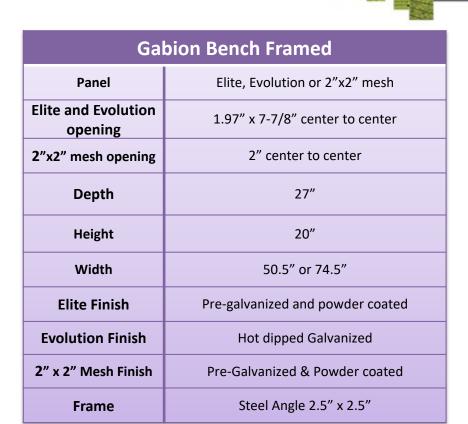

|                                  |  |
|-----------------------------|----------------------------------|--|
| Panel                       | Elite, Evolution or 2"x2" mesh   |  |
| Elite and Evolution opening | 1.97" x 7-7/8" center to center  |  |
| 2"x2" mesh opening          | 2" center to center              |  |
| Depth                       | 24"                              |  |
| Height                      | 16"                              |  |
| Width                       | 48" or 72"                       |  |
| Elite Finish                | Pre-galvanized and powder coated |  |
| Evolution Finish            | Hot dipped Galvanized            |  |
| 2" x 2" Mesh Finish         | Pre-galvanized & Powder coated   |  |









#### **GABION**

## Bench - Framed















#### **GABION**

### **FENCE**









| Gabion Fence                |                                  |  |
|-----------------------------|----------------------------------|--|
| Panel                       | Elite, Evolution or 2"x2" mesh   |  |
| Elite and Evolution opening | 1.97" x 7-7/8" center to center  |  |
| 2"x2" mesh opening          | 2" center to center              |  |
| Depth                       | 8"                               |  |
| Height                      | 48"                              |  |
| Width                       | 100" Elite/Evolution 98" 2" mesh |  |
| Elite Finish                | Pre-galvanized and powder coated |  |
| Evolution Finish            | Hot dipped Galvanized            |  |
| 2" x 2" Mesh Finish         | Pre-galvanized Pow