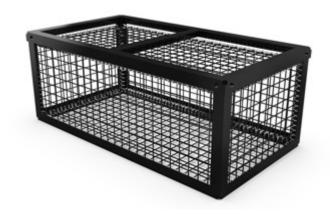

# GABION

# **BENCH**

| Gabion Bench                |                                  |  |
|-----------------------------|----------------------------------|--|
| Panel                       | Elite, Evolution or 2"x2" mesh   |  |
| Elite and Evolution opening | 1.97" x 7-7/8" center to center  |  |
| 2"x2" mesh opening          | 2" center to center              |  |
| Depth                       | 24"                              |  |
| Height                      | 16"                              |  |
| Width                       | 48" or 72"                       |  |
| Elite Finish                | Pre-galvanized and powder coated |  |
| Evolution Finish            | Hot dipped Galvanized            |  |
| 2" x 2" Mesh Finish         | Pre-galvanized & Powder coated   |  |

#### **GABION**

## Bench - Framed

Post not shown in the picture above. The post will differ based on different project applications.