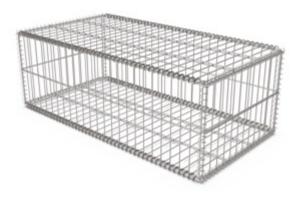

# GABION

# **BENCH**

| Gabion Bench                |                                  |  |
|-----------------------------|----------------------------------|--|
| Panel                       | Elite, Evolution or 2"x2" mesh   |  |
| Elite and Evolution opening | 1.97" x 7-7/8" center to center  |  |
| 2"x2" mesh opening          | 2" center to center              |  |
| Depth                       | 24"                              |  |
| Height                      | 16"                              |  |
| Width                       | 48" or 72"                       |  |
| Elite Finish                | Pre-galvanized and powder coated |  |
| Evolution Finish            | Hot dipped Galvanized            |  |
| 2" x 2" Mesh Finish         | Pre-galvanized & Powder coated   |  |

#### **GABION**

## Bench - Framed