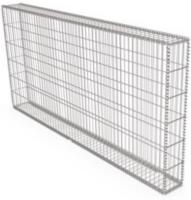

#### **GABION**

### **FENCE**

| Gabion Fence                |                                  |  |
|-----------------------------|----------------------------------|--|
| Panel                       | Elite, Evolution or 2"x2" mesh   |  |
| Elite and Evolution opening | 1.97" x 7-7/8" center to center  |  |
| 2"x2" mesh opening          | 2" center to center              |  |
| Depth                       | 8"                               |  |
| Height                      | 48"                              |  |
| Width                       | 100" Elite/Evolution 98" 2" mesh |  |
| Elite Finish                | Pre-galvanized and powder coated |  |
| Evolution Finish            | Hot dipped Galvanized            |  |
| 2" x 2" Mesh Finish         | Pre-galvanized Powder coated     |  |

Post not shown in the picture above. The post will differ based on different project applications.