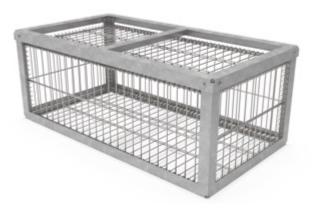

#### **GABION**

## Bench - Framed

# **BENCH**

| Gabion Bench                |                                  |  |
|-----------------------------|----------------------------------|--|
| Panel                       | Elite, Evolution or 2"x2" mesh   |  |
| Elite and Evolution opening | 1.97" x 7-7/8" center to center  |  |
| 2"x2" mesh opening          | 2" center to center              |  |
| Depth                       | 24"                              |  |
| Height                      | 16"                              |  |
| Width                       | 48" or 72"                       |  |
| Elite Finish                | Pre-galvanized and powder coated |  |
| Evolution Finish            | Hot dipped Galvanized            |  |
| 2" x 2" Mesh Finish         | Pre-galvanized & Powder coated   |  |