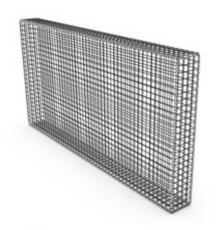

#### **GABION**

### **FENCE**

| Gabion Fence                |                                  |  |
|-----------------------------|----------------------------------|--|
| Panel                       | Elite, Evolution or 2"x2" mesh   |  |
| Elite and Evolution opening | 1.97" x 7-7/8" center to center  |  |
| 2"x2" mesh opening          | 2" center to center              |  |
| Depth                       | 8"                               |  |
| Height                      | 48"                              |  |
| Width                       | 100" Elite/Evolution 98" 2" mesh |  |
| Elite Finish                | Pre-galvanized and powder coated |  |
| Evolution Finish            | Hot dipped Galvanized            |  |
| 2" x 2" Mesh Finish         | Pre-galvanized Powder coated     |  |

Post not shown in the picture above. The post will differ based on different project applications.