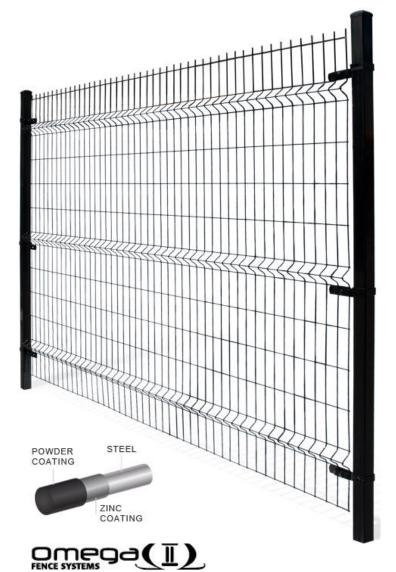

**Omega Architectural** 

| OMEGA ARCHITECTURAL      |                                                                                |
|--------------------------|--------------------------------------------------------------------------------|
| Reinforcing bends        | Gives strength to the fence                                                    |
| Horizontal wire          | 6 GA                                                                           |
| Vertical wire            | 6 GA                                                                           |
| Mesh opening             | 2" x 6" - c/c nominal<br>1.77" x 5.80" – inside wires                          |
| Standard height          | 4', 5', 6', 8'                                                                 |
| Standard length          | 7' 9"                                                                          |
| Square post              | 2"x2" or 3"x3" with Universal brackets<br>(±1 <sup>1/2</sup> " slot allowance) |
| Caps                     | Two styles: square or square with ball                                         |
| Special Panel<br>Fitting | Versatile brackets adapt to many special applications                          |
| Opacity/Openness         | 14.5% / 85.5%                                                                  |
| Finish                   | Pre-galvanized & powder coated                                                 |