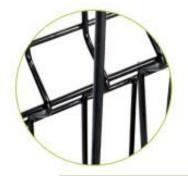

## **Omega ECO**

| Omega ECO                |                                                                                                     |
|--------------------------|-----------------------------------------------------------------------------------------------------|
|                          | Panels installed with V-bends towards each other supports vine growth and forms a trellis for them. |
| Horizontal wire          | 6 GA                                                                                                |
| Vertical wire            | 6 GA                                                                                                |
| Mesh opening             | 2" x 6" - c/c nominal<br>1.77" x 5.80" – average inside wires                                       |
| Standard height          | 4', 5', 6', 8'                                                                                      |
| Standard length          | 7' 9"                                                                                               |
| Square post              | 2" x 2" or 3" x 3"                                                                                  |
| Caps                     | Aluminum Square                                                                                     |
| Special Panel<br>Fitting | Versatile brackets adapt to many special applications                                               |
| Opacity/Openness         | 14.5% / 85.5%                                                                                       |
| Finish                   | Pre-galvanized & powder coated                                                                      |