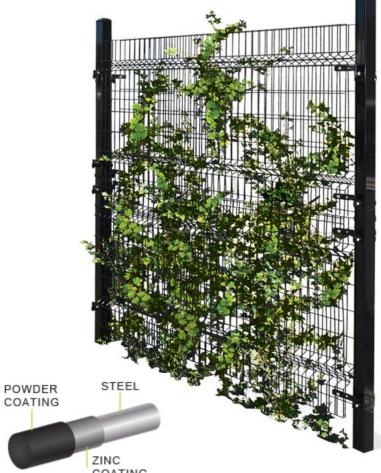

## **Omega ECO**

| Omega ECO                |                                                                                                     |
|--------------------------|-----------------------------------------------------------------------------------------------------|
|                          | Panels installed with V-bends towards each other supports vine growth and forms a trellis for them. |
| Horizontal wire          | 6 GA                                                                                                |
| Vertical wire            | 6 GA                                                                                                |
| Mesh opening             | 2" x 6" - c/c nominal<br>1.77" x 5.80" – average inside wires                                       |
| Standard height          | 4', 5', 6', 8'                                                                                      |
| Standard length          | 7' 9"                                                                                               |
| Square post              | 2" x 2" or 3" x 3"                                                                                  |
| Caps                     | Aluminum Square                                                                                     |
| Special Panel<br>Fitting | Versatile brackets adapt to many special applications                                               |
| Opacity/Openness         | 14.5% / 85.5%                                                                                       |
| Finish                   | Pre-galvanized & powder coated                                                                      |