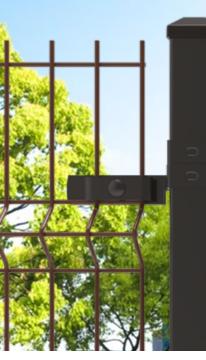

## STANDARD COLOR

Choose from our **standard** and optional colors or hundreds of custom colors from the RAL selection. Select light colors, such as white or yellow, and be seen from a distance. Darker colors, such as brown or green, blend with the background.