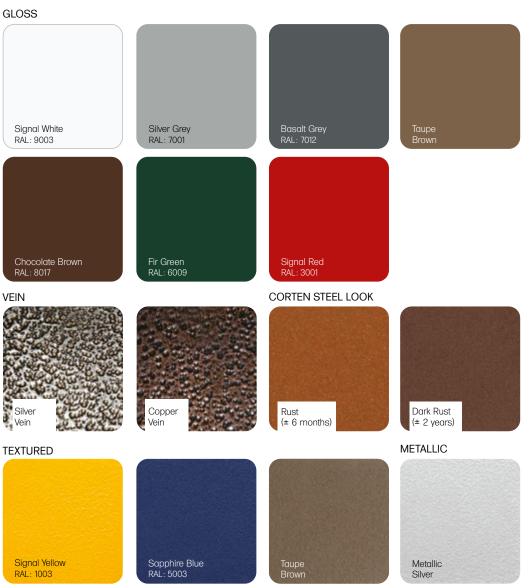

## STANDARD COLOR

Choose from our **standard** and optional colors or hundreds of custom colors from the RAL selection. Select light colors, such as white or yellow, and be seen from a distance. Darker colors, such as brown or green, blend with the background.

1735 St-Elzear Blvd. West, Laval (Quebec) Canada H7L 3N6 **T** 450 686-9600 | **1 800 836-6342 F** 450 681-7905 www.omegatwo.com customerservice@omegatwo.com

Most RAL colors are available.

\* Additional charges will apply.