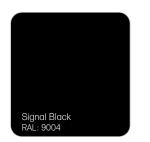

## STANDARD COLOR

Choose from our **standard** and optional colors or hundreds of custom colors from the RAL selection. Select light colors, such as white or yellow, and be seen from a distance. Darker colors, such as brown or green, blend with the background.